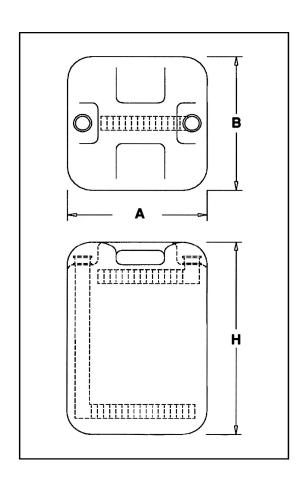

| SPECIFICATIONS                        |         |        |        |  |
|---------------------------------------|---------|--------|--------|--|
| LS                                    | 100 PC  | 150 PC | 200 PC |  |
| INLET/OUTLET(in.)                     | .75"/2" | 2"/2"  | 2"/2"  |  |
| H - Height (in.)                      | 20"     | 29"    | 33"    |  |
| A - Width (in.)                       | 15"     | 19"    | 23"    |  |
| B - Width (in.)                       | 15"     | 19"    | 23"    |  |
| Max Flow (GPM)*                       | 5       | 10     | 15     |  |
| Max Pressure (PSIG)                   | 28      | 28     | 28     |  |
| Recommended Max<br>Operating Pressure | 8       | 8      | 8      |  |
| Max Temp (F)                          | 125     | 125    | 125    |  |